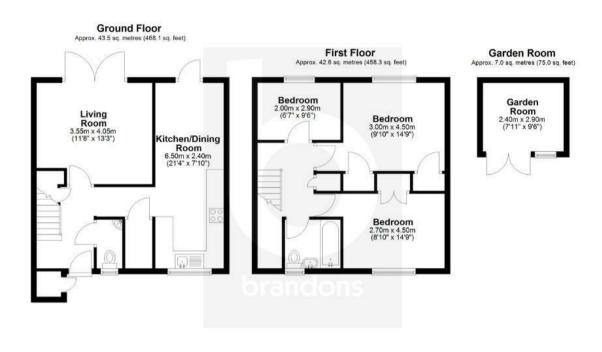

## brandons

Total area: approx. 93.0 sq. metres (1001.4 sq. feet)

To arrange a viewing please contact brandons residential estate agents on 01483 798840 or email sales@brandonsmove.co.uk

brandons residential estate agents have not tested any apparatus, equipment, fixtures or services so cannot verify they are in working order or fit-for-purpose. The buyer is advised to obtain verification from their solicitor or surveyor.