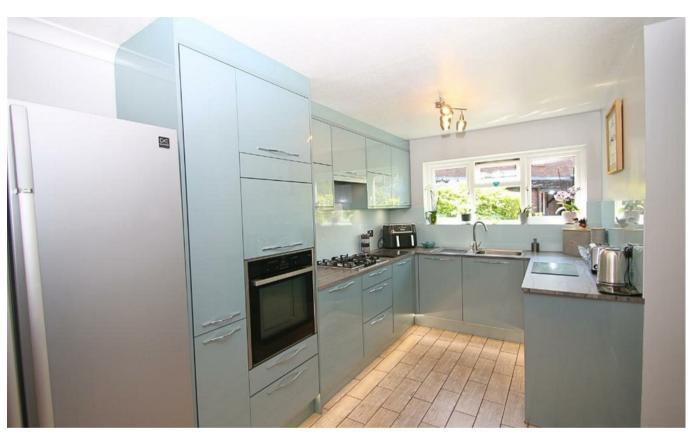

Inside, the accommodation is light and spacious and features a modern kitchen with integrated appliances and space for an American style fridge freezer. There are three bedrooms, two good doubles and a large single that share the use of the family bathroom which has a white suite and shower over the bath.