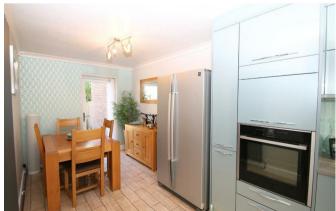

Inside, the accommodation is light and spacious and features a modern kitchen with integrated appliances and space for an American style fridge freezer. There are three bedrooms, two good doubles and a large single that share the use of the family bathroom which has a white suite and shower over the bath.